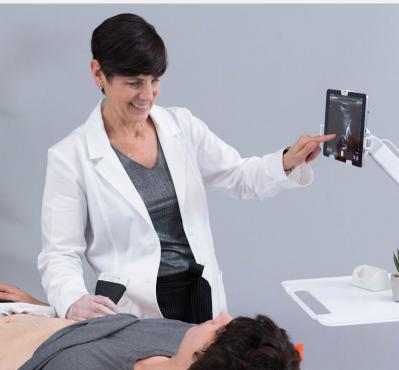

# Improve Diagnostic Confidence with Wireless Ultrasound

Wireless and app-based, Clarius delivers ease-of-use and best-in-class imaging on current iOS or Android devices for accurate diagnosis and therapies unique to urology. Get the high-definition imaging and performance of traditional cart-based ultrasound systems in a highly affordable ultra-portable scanner.

### Ultra-Portable

Ideal for small spaces, Clarius fits in your pocket. Take it anywhere!