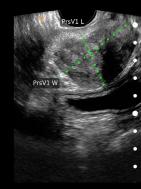

Clarius C3 HD3
Curvilinear

Frequency: 2-6 MHz Max Depth: 40 cm

Clarius L15 HD3 High-Frequency

Frequency: 5-15 MHz Max Depth: 7 cm

Clarius EC7 HD3 Endocavity

Frequency: 3-10 MHz Max Depth: 15 cm

Bladder Measurements