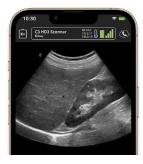

Testicle with Cyst

Right Kidney

Transverse Kidney with Color

Prostate

Penile, scrotal, abdominal, prostate – these are all very straightforward ultrasound exams that can be done at the bedside. It helps to counsel a patient immediately on what the diagnosis is and then move faster to better treatment based on the results. Without a doubt, I think ultrasound and the Clarius system allows us to be better urologists."