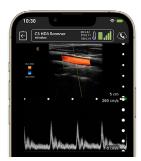

# **Pulsed Wave Doppler**

Measure and visualize key flow information through a simple and intuitive interface.