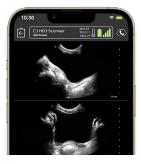

# Split Screen Mode

Add convenience by comparing left and right or long and short axis anatomy.

- **Additional Features**
- Act One<sup>TM</sup>
- Auto Heart Rate
- DICOM

- Procedure Recording Mode
- Voice Controls