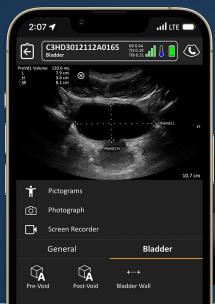

Clarius C3 HD3
Curvilinear

Frequency: 2-6 MHz Max Depth: 40 cm

Clarius L15 HD3 High-Frequency

Frequency: 5-15 MHz Max Depth: 7 cm

Clarius EC7 HD3 Endocavity

Frequency: 3-10 MHz Max Depth: 15 cm

Bladder Measurements

# **Specialized**

Al-powered with dedicated presets for bladder and prostate imaging. Automated measurements for preand post-void bladder volumes.