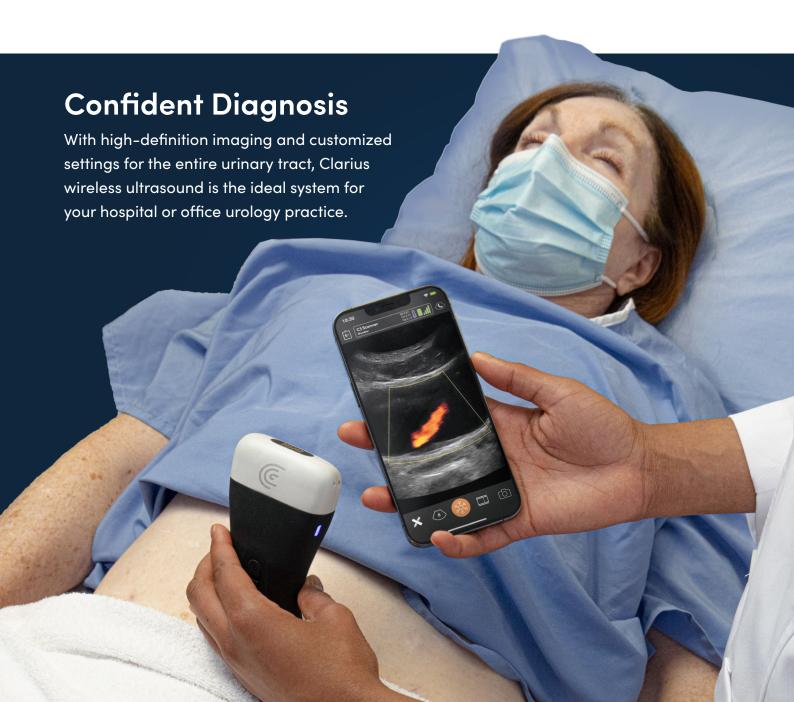

# High-Definition Wireless Ultrasound for Urology

# Improve Diagnostic Confidence with Wireless Ultrasound

Wireless and app-based, Clarius delivers ease-of-use and best-in-class imaging on current iOS or Android devices for accurate diagnosis and therapies unique to urology. Get the high-definition imaging and performance of traditional cart-based ultrasound systems in a highly affordable ultra-portable scanner.

- Investigate the source of back or flank pain
- Rapidly assess bladder volumes in patients with urinary retention
- Assess the prostate gland prior to medical intervention
- Guide biopsy in patients with palpable mass or increased PSA
- Evaluate scrotal contents in patients presenting with pain or mass