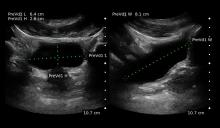

Clarius C3 HD3
Curvilinear

Frequency: 2-6 MHz Max Depth: 40 cm

Clarius L15 HD3 High-Frequency

Frequency: 5-15 MHz Max Depth: 7 cm

Clarius EC7 HD3 Endocavity

Frequency: 3-10 MHz Max Depth: 15 cm

Bladder Measurements