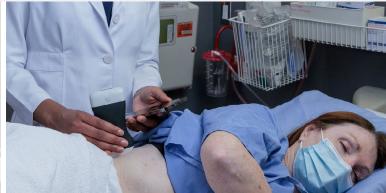

- Investigate the source of back or flank pain
- Rapidly assess bladder volumes in patients with urinary retention
- Assess the prostate gland prior to medical intervention
- Guide biopsy in patients with palpable mass or increased PSA
- Evaluate scrotal contents in patients presenting with pain or mass

Testicle with Cyst

Right Kidney

Transverse Kidney with Color

Prostate

Penile, scrotal, abdominal, prostate – these are all very straightforward ultrasound exams that can be done at the bedside. It helps to counsel a patient immediately on what the diagnosis is and then move faster to better treatment based on the results. Without a doubt, I think ultrasound and the Clarius system allows us to be better urologists."